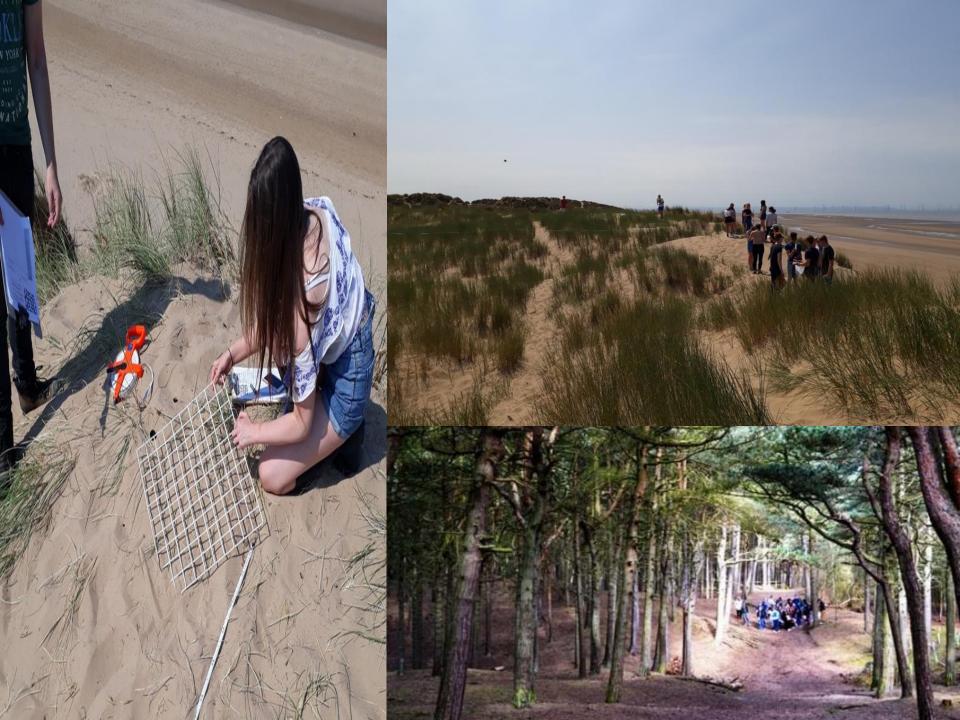

## Practical work

- Some of the practical content is required by AQA and you will be assessed on these both during the activity and in the exams.
- You will keep a lab book of the practicals as evidence.
- You will do 12 of these over 2 years.
- One practical will be on the fieldtrip in the summer of year 12.
- Successful completion leads to a practical endorsement certificate.