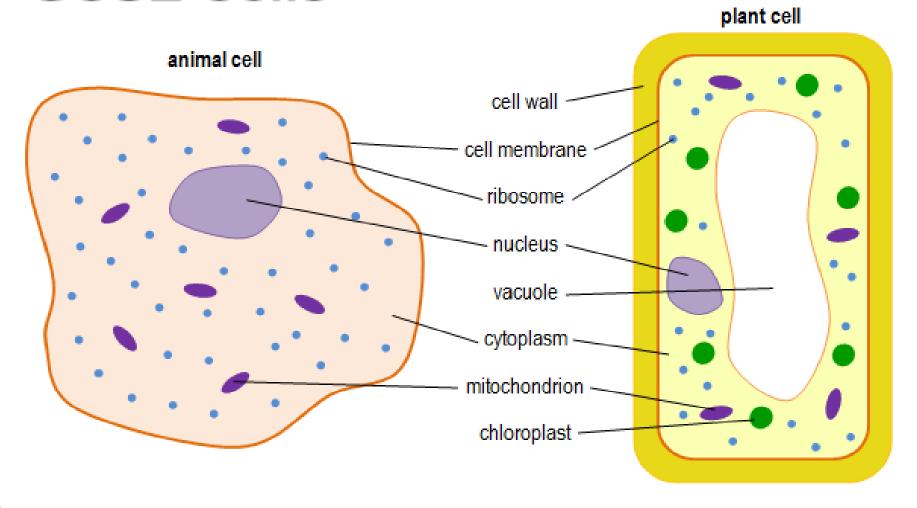

om to where water inoid by time                                     | IUN bUIN UNDER COID WALER FOR IOMINION WALER FOR IOMINION WEDWIND COOLING GET WERE KOULTER AND THE MEDITE WALER WA |



0.58









Background research & skills development: students develop the knowledge and skills required to successfully complete research. This includes gaining secure level of knowledge and understanding of caDNAno software.

Design stage: Students design their own DNA nanostructure and get a chance to synthesise a predesigned DNA origami structure.

Artefact development and conference: Students produce an article, academic poster presentation or academic paper, based on their research process and/or findings with the aim of exhibiting at IRIS' conference.



## A big step up...

## **GCSE Cells**



### A level Cells





glucose + oxygen — → carbon dioxide + water

$$C_6H_{12}O_6 + 6O_2 \longrightarrow 6CO_2 + 6H_2O$$

### Much more detail!

Mitochondrial Matrix

· occurs in the cytopiasm GLYCOLYSIS KREBS (Y(LE · occurs in the matrix -6 carbon giucose Acetyl coenzyme A 2 ATP COENZYMEA 2ADP ACREATE hexose bisphosphate densarogenated OXAIDALETATE 2ADP+P. Resulted ZADP+P; 2 ATP 6 carbon ZATP NAD NAD citrate NAD 4 ( Compound reduced reduced 1 accarboxylation Pavced 2 x pyruvate ~ 3 carbon Carbon FAD NAD 46 Compound Products (net): 2ATP SUBSTRATE-level Phosphorylanion reduced 5 ( compound LINK REACTION · occurs in the matrix den yarogenated 4 ( (ompound ADP Pyruvate ~ 3 carbon decarboxylation NAD reduced reduced NAD Paecarboxylation denyarogenaiea acetyl (denzyme A Intermembrane Space H