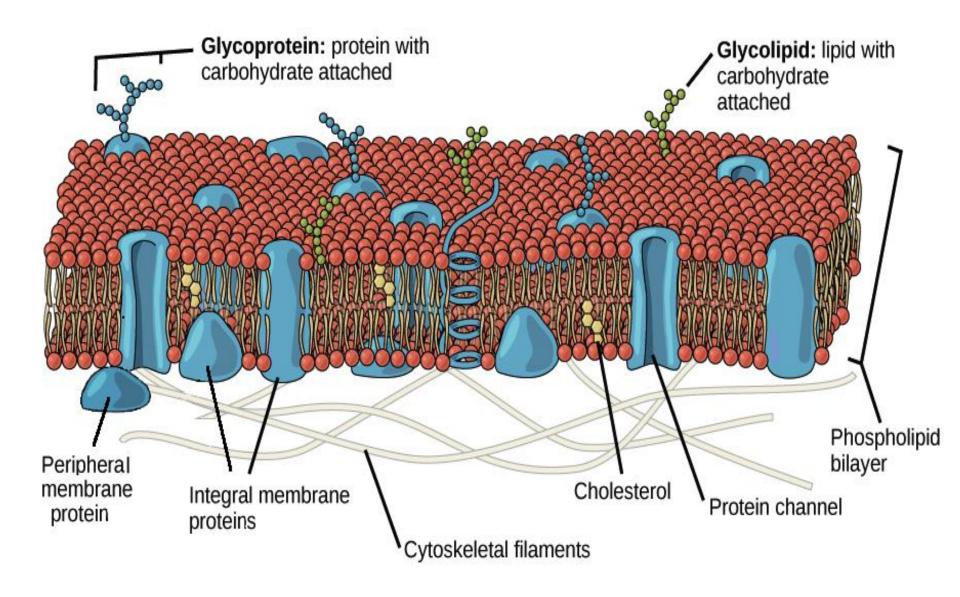

### A level Cells

glucose + oxygen — → carbon dioxide + water

$$C_6H_{12}O_6 + 6O_2 \longrightarrow 6CO_2 + 6H_2O$$