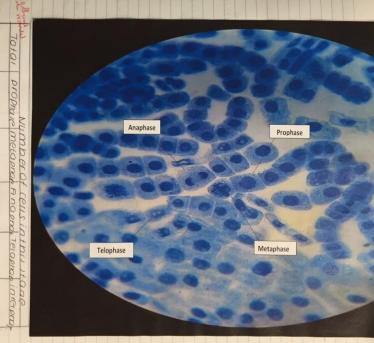

## Practical work

- Some of the practical content is required by AQA and you will be assessed on these both during the activity and in the exams.
- You will keep a lab book of the practicals as evidence.
- You will do 12 of these over 2 years.
- One practical will be on the fieldtrip in the summer of year 12.
- Successful completion leads to a practical endorsement certificate.