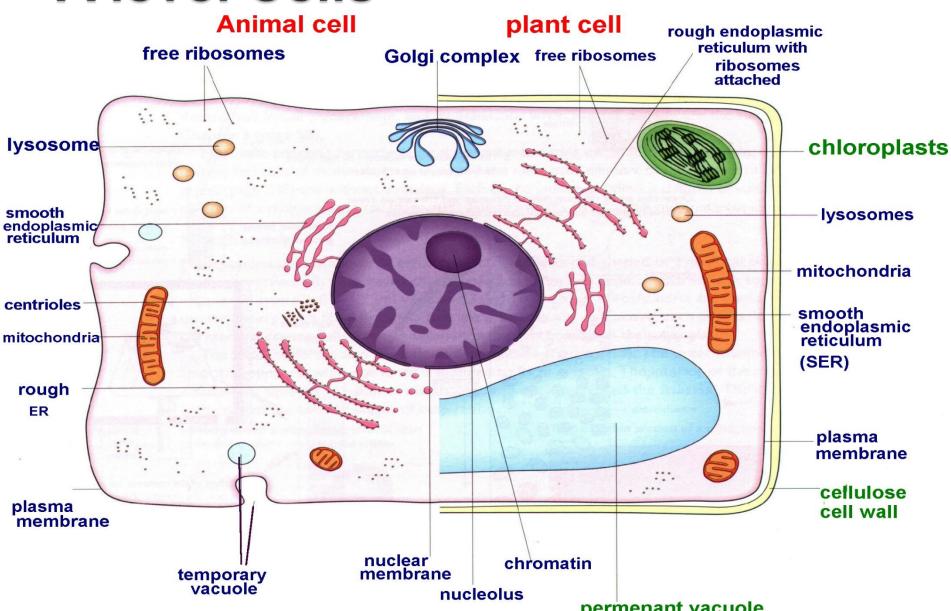

### A level Cells

glucose + oxygen — → carbon dioxide + water

$$C_6H_{12}O_6 + 6O_2 \longrightarrow 6CO_2 + 6H_2O$$