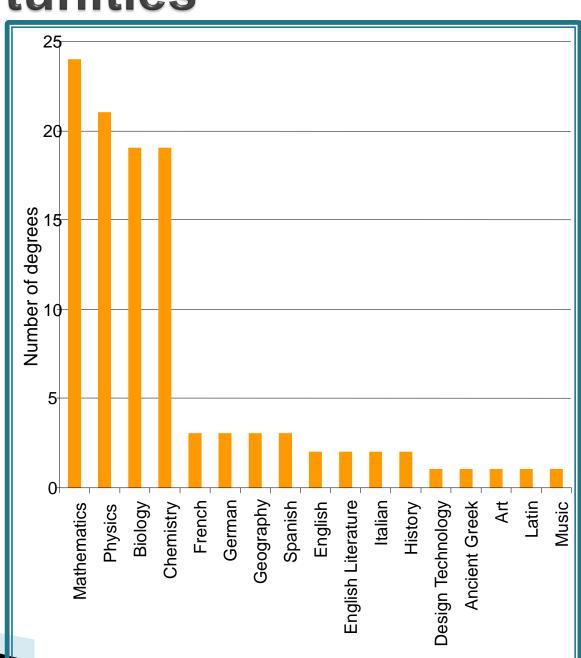

Post-18 opportunities

- Highly valued as a facilitating subject for many courses
- Russell group
   Universities value
   Biology as one of their
   preferred subjects
- Ever increasing number of apprenticeships offered in the field of Biology
- Encompasses a vast number of disciplines and skills that are valuable to employers