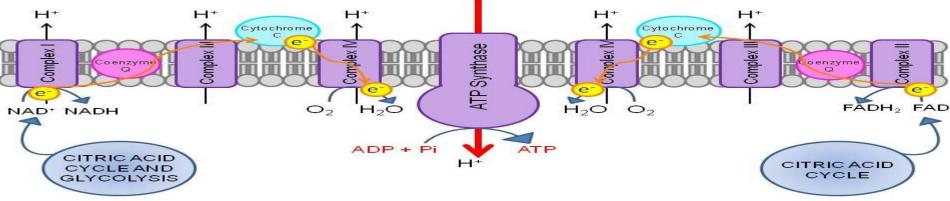

### Much more detail!

Mitochondrial Matrix

· occurs in the cytopiasm GLYCOLYSIS KREBS (Y(LE · occurs in the matrix -6 carbon giucose Acetyl coenzyme A 2 ATP COENZYMEA 2ADP ACREATE hexose bisphosphate densarogenated OXAIDALETATE 2ADP+P. Resulted ZADP+P; 2 ATP 6 carbon ZATP NAD NAD citrate NAD 4 ( Compound reduced reduced 1 accarboxylation Pavced 2 x pyruvate ~ 3 carbon Carbon FAD NAD 46 Compound Products (net): 2ATP SUBSTRATE-level Phosphorylanion reduced 5 ( compound LINK REACTION · occurs in the matrix den yarogenated 4 ( (ompound ADP Pyruvate ~ 3 carbon decarboxylation NAD reduced reduced NAD Paecarboxylation denyarogenaiea acetyl (denzyme A Intermembrane Space H+ H+ H+ H+ H+ Cytochrome Cytochrome